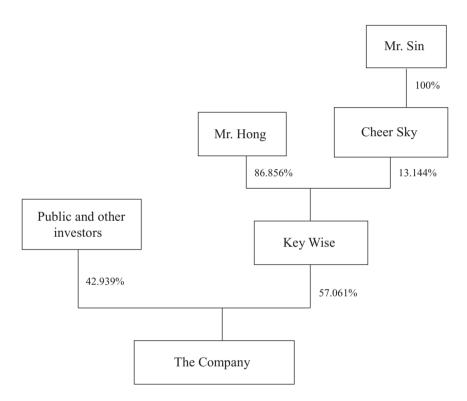

#### Shareholding Structure of Key Wise before completion of the Internal Transfer

Key Wise is a controlling shareholder of the Company, holding approximately 57.061% interest in the Company as of the date of this announcement. Immediately before the Internal Transfer, Key Wise was held by Mr. Hong as to 86.856%, and Cheer Sky as to 13.144%. Cheer Sky was wholly owned by Mr. Sin. Both of Mr. Hong and Mr. Sin are executive Directors. Mrs. Sin is the sister of Mr. Hong, and therefore Mr. Sin is the brother-in-law of Mr. Hong. On 18 November 2008, Mr. Hong was granted an option under the share option scheme of the Company to subscribe for 4,000,000 shares in the Company and Mr. Sin was granted an option under the share option scheme of the Company to subscribe for 6,000,000 shares in the Company.

Save as aforesaid, each of Mr. and Mrs. Sin, Cheer Sky, Key Wise and Mr. Hong has no other equity interest in the Company. The following diagram demonstrates the shareholding structure of the Company as far as Key Wise is concerned immediately before the Internal Transfer: