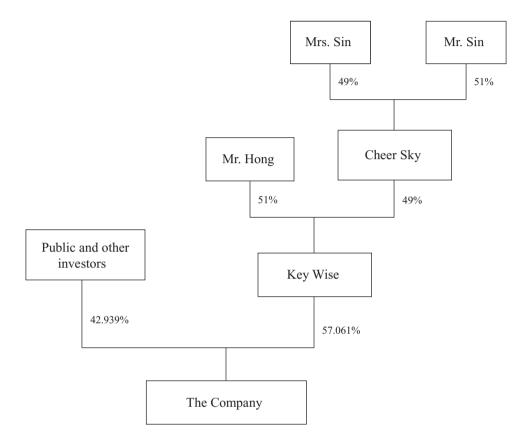

## Shareholding Structure of Key Wise after completion of the Internal Transfer

After completion of the Internal Transfer, Mr. Hong remains as the majority shareholder of Key Wise. As advised by Mr. and Mrs. Sin, Cheer Sky and Mr. Hong, there is no change in control of the Company after completion of the Internal Transfer.

The following diagram demonstrates the shareholding structure of the Company after completion of the Internal Transfer as far as Key Wise is concerned: